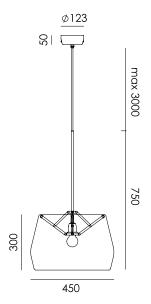

Type Pendant Environment Indoor

Material Brass & hand-blown glass

Cord length Max. 3000 mm

Weight 7,6 kg

Voltage 220-240 V
Max Watt 60 Watt
Socket E27
IP 20

Lightsource Lightsource not included

Packaging

Weight 8,3 kg
Length 80 cm
Width 46 cm
Height 59 cm