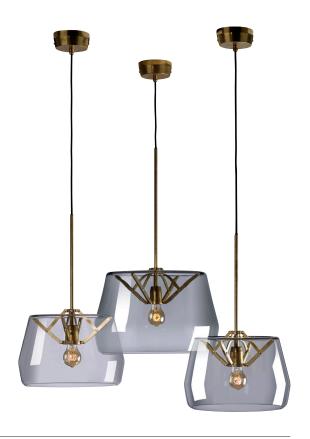

## ATLAS D450

Design by Anton de Groof, 2015

A hand-blown glass shade is supported by a sturdy steel tripod stand, underlining it's strong, graphic yet elegant and light character. Both the transparent and the neutral grey shades provide a soft glow, and work harmoniously with the black or white stand colors and brass details.