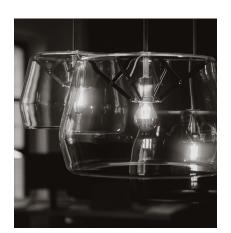

## ATLAS D450

Design by Anton de Groof, 2015

A hand-blown glass shade is supported by a sturdy steel tripod stand, underlining it's strong, graphic yet elegant and light character. Both the transparent and the neutral grey shades provide a soft glow, and work harmoniously with the black or white stand colors and brass details.