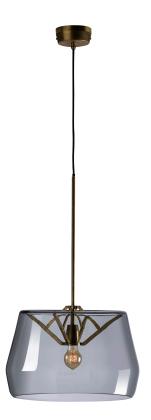

## ATLAS D450

Design by Anton de Groof, 2015

A hand-blown glass shade is supported by a sturdy steel tripod stand, underlining it's strong, graphic yet elegant and light character. Both the transparent and the neutral grey shades provide a soft glow, and work harmoniously with the black or white stand colors and brass details.

Type Pendant Environment Indoor

Material Brass & hand-blown glass

Cord length Max. 3000 mm

Weight 7,6 kg

Voltage 220-240 V
Max Watt 60 Watt
Socket E27
IP 20

Lightsource Lightsource not included

Packaging

Weight 8,3 kg
Length 80 cm
Width 46 cm
Height 59 cm