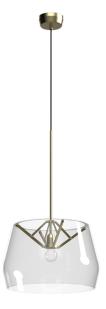

## ATLAS D450

Design by Anton de Groof, 2015

A hand-blown glass shade is supported by a sturdy steel tripod stand, underlining it's strong, graphic yet elegant and light character. Both the transparent and the neutral grey shades provide a soft glow, and work harmoniously with the black or white stand colors and brass details.

Type Pendant Environment Indoor

Material Brass & hand-blown glass

Cord length Max. 3000 mm

Weight 7,6 kg

Voltage 220-240 V
Max Watt 60 Watt
Socket E27
IP 20

Lightsource Lightsource not included

Packaging

Weight 8,3 kg
Length 80 cm
Width 46 cm
Height 59 cm