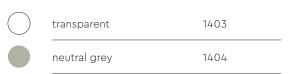

## ATLAS D450

Design by Anton de Groof, 2015

A hand-blown glass shade is supported by a sturdy steel tripod stand, underlining it's strong, graphic yet elegant and light character. Both the transparent and the neutral grey shades provide a soft glow, and work harmoniously with the black or white stand colors and brass details.